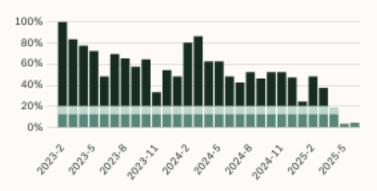

# **Delta Single Family Condos**

JUNE 2025 - 5 YEAR TREND

### Sales-to-Active Ratio

# Buyers Market

Delta is currently a **Buyers Market**. This means that **less than 12%** of listings are sold within **30 days**. Buyers may have a **slight advantage** when negotiating prices.