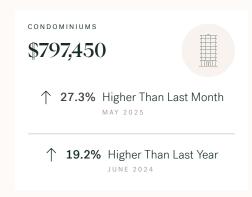

# **Delta Single Family Condos**

JUNE 2025 - 5 YEAR TREND

# Summary of Sales Price Change

Lower Than Last Year

# Sales Price