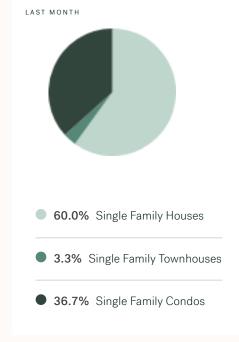

Specialists**



Olga Tarasenko

B.LING (BACHELOR OF LINGUISTICS), DIBM

604 684 8844 · 705 olga@kleingroup.com

# **About Delta**

Delta is a suburb of Vancouver, bordering, with approximately residents living in a land area of square kilometers. Currently there are homes for sale in Delta, with an average price of 2,515,022, an average size of 2,491 sqft, and an average price per square feet of \$1,010.

# Delta Neighbourhoods

Delta Manor East Delta Hawthorne Holly Ladner Elementary Ladner Rural Neilsen Grove Port Guichon Westham Island

# June 2025 Delta Overview

# KLEIN III

# ROYAL LEPAGE

### Sales-to-Active Ratio







# **HPI Benchmark Price (Average Price)**

\$2,286,250

↑ 45.1% Higher Than Last Month

MAY 2025

↑ 48.2% Higher Than Last Year

JUNE 2024





# Market Share







# Delta Single Family Houses

KLEIN III

ROYAL LEPAGE

JUNE 2025 - 5 YEAR TREND

### **Market Status**

# Buyers Market

Delta is currently a **Buyers Market**. This means that **less than 12%** of listings are sold within **30 days**. Buyers may have a **slight advantage** when negotiating prices.









# Summary of Sales Price Change



Higher Than
Last Month



Higher Than
Last Year

# Sales Price



### Summary of Sales Volume Change









# Sales-to-Active Ratio



# **Number of Transactions**



# Delta Single Family Townhomes

KLEIN III

ROYAL LEPAGE

JUNE 2025 - 5 YEAR TREND

### **Market Status**

# Buyers Market

Delta is currently a **Buyers Market**. This means that **less than 12%** of listings are sold within **30 days**. Buyers may have a **slight advantage** when