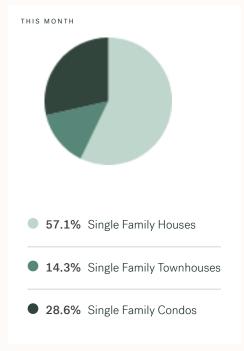

ta Specialists**



Olga Tarasenko

B.LING (BACHELOR OF LINGUISTICS), DIBM

604 684 8844 · 705 olga@kleingroup.com

# **About Delta**

Delta is a suburb of Vancouver, bordering, with approximately residents living in a land area of square kilometers. Currently there are homes for sale in Delta, with an average price of 2,515,022, an average size of 2,491 sqft, and an average price per square feet of \$1,010.

# Delta Neighbourhoods

Delta Manor East Delta Hawthorne Holly Ladner Elementary Ladner Rural Neilsen Grove Port Guichon Westham Island

# June 2025 Delta Overview

# KLEIN III

# ROYAL LEPAGE

### Sales-to-Active Ratio







# **HPI Benchmark Price (Average Price)**

\$2,286,250

↑ 45.1% Higher Than Last Month

MAY 2025

↑ 48.2% Higher Than Last Year

JUNE 2024





# Market Share







# Delta Single Family Houses

KLEIN III

ROYAL LEPAGE

JUNE 2025 - 5 YEAR TREND

### **Market Status**

# Buyers Market

Delta is currently a **Buyers Market**. This means that **less than 12%** of listings are sold within **30 days**. Buyers may have a **slight advantage** when negotiating prices.









# Summary of Sales Price Change



Higher Than
Last Month



Higher Than
Last Year

# Sales Price



### Summary of Sales Volume Change









# Sales-to-Active Ratio



# **Number of Transactions**



# Delta Single Family Townhomes

KLEIN III

ROYAL LEPAGE

JUNE 2025 - 5 YEAR TREND

### **Market Status**

# Buyers Market

Delta is currently a **Buyers Market**. This means that **less than 12%** of listings are sold within **30 days**. Buyers may have a **slight advantage** whe