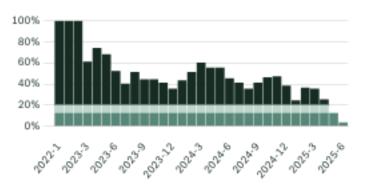

ementary Ladner Rural Neilsen Grove Port Guichon Westham Island

# June 2025 Delta Overview

# KLEIN III

# ROYAL LEPAGE

### Sales-to-Active Ratio







# **HPI Benchmark Price (Average Price)**

\$2,286,250

↑ 45.1% Higher Than Last Month

MAY 2025

↑ 48.2% Higher Than Last Year

JUNE 2024





# Market Share







# Delta Single Family Houses

KLEIN III

ROYAL LEPAGE

JUNE 2025 - 5 YEAR TREND

### **Market Status**

# Buyers Market

Delta is currently a **Buyers Market**. This means that **less than 12%** of listings are sold within **30 days**. Buyers may have a **slight advantage** when negotiating prices.









# Summary of Sales Price Change



Higher Than
Last Month



Higher Than
Last Year

# Sales Price



### Summary of Sales Volume Change









# Sales-to-Active Ratio



# **Number of Transactions**



# Delta Single Family Townhomes

KLEIN III

ROYAL LEPAGE

JUNE 2025 - 5 YEAR TREND

### **Market Status**

# Buyers Market

Delta is currently a **Buyers Market**. This means that **less than 12%** of listings are sold within **30 days**. Buyers may have a **slight advantage** when negotiating prices.









# Summary of Sales Price Change





# Sales Price



# Summary of Sales Volume Change







### Sales-to-Active Ratio



# **Number of Transactions**



# **Delta Single Family Condos**

JUNE 2025 - 5 YEAR TREND

# KLEIN III



### **Market Status**

# Buyers Market

Delta is currently a **Buyers Market**. This means that **less than 12%** of listings are sold within **30 days**. Buyers may have a **slight advantage** when negotiating prices.