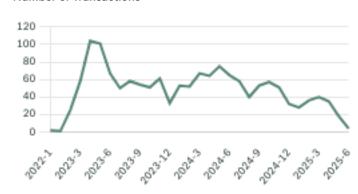

ove Port Guichon Westham Island

# June 2025 Delta Overview

# KLEIN III

# ROYAL LEPAGE

### Sales-to-Active Ratio







# **HPI Benchmark Price (Average Price)**

\$2,286,250

↑ 45.1% Higher Than Last Month

MAY 2025

↑ 48.2% Higher Than Last Year

JUNE 2024





# Market Share







# Delta Single Family Houses

KLEIN III

ROYAL LEPAGE

JUNE 2025 - 5 YEAR TREND

### **Market Status**

# Buyers Market

Delta is currently a **Buyers Market**. This means that **less than 12%** of listings are sold within **30 days**. Buyers may have a **slight advantage** when negotiating prices.









# Summary of Sales Price Change



Higher Than
Last Month



Higher Than
Last Year

# Sales Price



### Summary of Sales Volume Change









# Sales-to-Active Ratio



# **Number of Transactions**



# Delta Single Family Townhomes

KLEIN III

ROYAL LEPAGE

JUNE 2025 - 5 YEAR TREND

### **Market Status**

# Buyers Market

Delta is currently a **Buyers Market**. This means that **less than 12%** of listings are sold within **30 days**. Buyers may have a **slight advantage** when negotiating prices.









# Summary of Sales Price Change





# Sales Price



# Summary of Sales Volume Change







### Sales-to-Active Ratio



# **Number of Transactions**



# **Delta Single Family Condos**

JUNE 2025 - 5 YEAR TREND

# KLEIN III



### **Market Status**

# Buyers Market

Delta is currently a **Buyers Market**. This means that **less than 12%** of listings are sold within **30 days**. Buyers may have a **slight advantage** when negotiating prices.









# Summary of Sales Price Cha