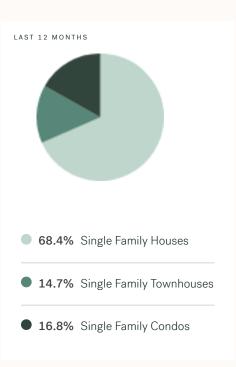

pecialists**



Olga Tarasenko

B.LING (BACHELOR OF LINGUISTICS), DIBM

604 684 8844 · 705 olga@kleingroup.com

# **About Delta**

Delta is a suburb of Vancouver, bordering, with approximately residents living in a land area of square kilometers. Currently there are homes for sale in Delta, with an average price of 2,515,022, an average size of 2,491 sqft, and an average price per square feet of \$1,010.

# Delta Neighbourhoods

Delta Manor East Delta Hawthorne Holly Ladner Elementary Ladner Rural Neilsen Grove Port Guichon Westham Island

# June 2025 Delta Overview

# KLEIN III

# ROYAL LEPAGE

### Sales-to-Active Ratio







# **HPI Benchmark Price (Average Price)**

\$2,286,250

↑ 45.1% Higher Than Last Month

MAY 2025

↑ 48.2% Higher Than Last Year

JUNE 2024





# Market Share







# Delta Single Family Houses

KLEIN III

ROYAL LEPAGE

JUNE 2025 - 5 YEAR TREND

### **Market Status**

# Buyers Market

Delta is currently a **Buyers Market**. This means that **less than 12%** of listings are sold within **30 days**. Buyers may have a **slight advantage** when negotiating prices.









# Summary of Sales Price Change



Higher Than
Last Month



Higher Than
Last Year

# Sales Price



### Summary of Sales Volume Change









# Sales-to-Active Ratio



# **Number of Transactions**



# Delta Single Family Townhomes

KLEIN III

ROYAL LEPAGE

JUNE 2025 - 5 YEAR TREND

### **Market Status**

# Buyers Market

Delta is currently a **Buyers Market**. This means that **less than 12%** of listings are sold within **30 days**. Buyers may have a **slight advantage** when ne